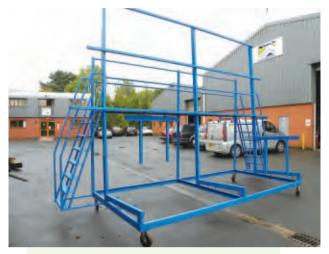

# Truss Trolley with Platform

- Integral platform to allow safe banding of trusses
- Optional higher ceiling tie supports for Raised Tie Trusses

## Standard Truss Trolley

- >> For safe stacking and moving of trusses in factory
- Supplied with Ratchet Straps for Safety