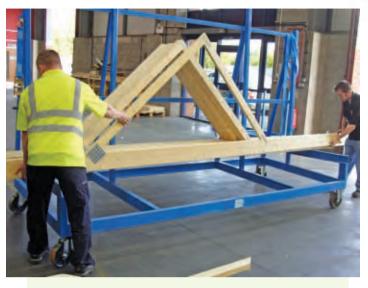

## Standard Truss Trolley

- >> For safe stacking and moving of trusses in factory
- Supplied with Ratchet Straps for Safety