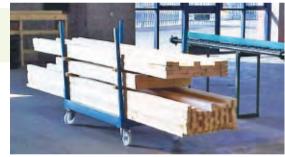

#### Component Trolley

- For storage and moving of cross cut timbers from saws to assembly areas
- Sizes vary from 1500 x 800 to 3m x 1m, dependant on requirements