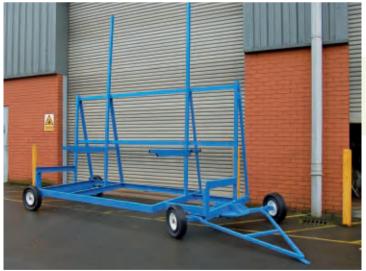

### Steerable Trolley

- Large trolleys for storage and movement of floor, wall and roof panels
- Eliminates the need for craneage to move panels throughout factory

- Heavy Duty Truss Trolley for moving and storing trusses using a fork lift or sideloader to pull the trolley
- >> 3m x 1m, dependant on requirements